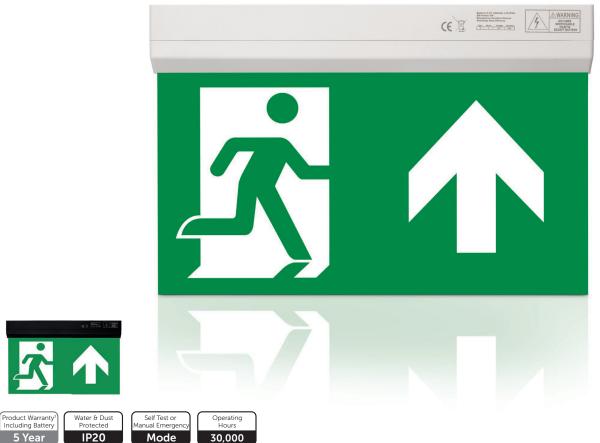

## LED Emergency 6 in 1 Exit Blade

- Ability to be displayed in 6 different ways; Surface / Suspended / Recessed / Wall / Parallel / Angled Mounting
- Selectable Self Test or Manual Emergency Mode
- Suitable for commercial and industrial installations
- Different legend options available
- Maintained / Non Maintained
- Viewable from both sides
- Viewing distance 25m

| Technical Specification |               |  |  |  |
|-------------------------|---------------|--|--|--|
| Construction            | Polycarbonate |  |  |  |
| LED Chip                | Samsung       |  |  |  |
| Input Voltage           | 220 - 240V    |  |  |  |
| Power Factor            | > 0.9         |  |  |  |
| Operating Temp          | 0°C to +35°C  |  |  |  |
| Standard                | CE & UKCA     |  |  |  |
| Battery                 | LiFeP04       |  |  |  |

technical@belllighting.co.uk sales@belllighting.co.uk

| 5 Year Silver Warranty |   |                                                                                   |       |                  |            |  |
|------------------------|---|-----------------------------------------------------------------------------------|-------|------------------|------------|--|
| Code                   | W | Description                                                                       | Temp  | Viewing Distance | WxHxD      |  |
| 09066V2                | 2 | LED Emergency 6 in 1 Exit Blade. Including New (ISO) Up<br>Legend (White Version) | 6500K | 25M              | 267x170x34 |  |
| 09130                  | 2 | LED Emergency 6 in 1 Exit Blade. Including New (ISO) Up<br>Legend (Black Version) | 6500K | 25M              | 267x170x34 |  |
| 09067V2                | - | New Legend Reversible Left & Right                                                | -     | _                | -          |  |
| 09068V2                | - | New Legend Down                                                                   | -     | -                | -          |  |