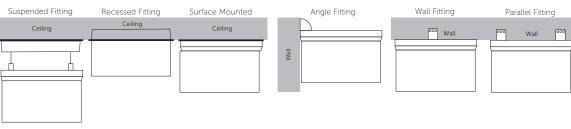

## LED Emergency 6 in 1 Exit Blade

- Ability to be displayed in 6 different ways; Surface / Suspended / Recessed / Wall / Parallel / Angled Mounting
- Selectable Self Test or Manual Emergency Mode
- Suitable for commercial and industrial installations
- Different legend options available
- Maintained / Non Maintained
- Viewable from both sides
- Viewing distance 25m